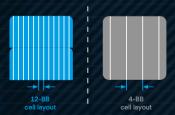

# 12-Busbar Technology

2% more power

Reduced distance between the busbars for lower resistance and better absorption of the excited electrons.