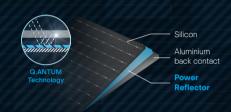

er 25-years guaranteed



120-half-cell module

Power: 345Wp Efficiency: 20.3%

THE IDEAL SOLUTION FOR:

Weight: 17.5kg Format: 1673 mm × 1030 mm

#### Q.PEAK DUO ML-G9

132-half-cell module

Power: 395 Wp
Efficiency: 21.1%
Weight: 19.5 kg
Format: 1840 mm × 1030 mm

#### THE IDEAL SOLUTION FOR:





Rooftop arrays on residential buildings Rooftop arrays on commercial / industrial buildings

#### **Q.PEAK DUO XL-G9**

156-half-cell module

 Power:
 465 Wp

 Efficiency:
 21.1%

 Weight:
 25.5kg

 Format:
 2163 mm × 1030 mm

#### THE IDEAL SOLUTION FO



Ground-mounted solar power plants

4

Rooftop arrays on residential buildings

# Q.ANTUM DUO Z TECHNOLOGY

# INNOVATION BUILT ON PROVEN TECHNOLOGY



### The Q.ANTUM DUO Z effect

Power Comparison



## **Q.ANTUM Technology**

7% more power



Q.ANTUM combines the best characteristics of all cell technologies and thus achieves high performance values under real conditions at levelized costs of electricity.



# 12-Busbar Technology

2% more power



Reduced distance between the busbars for lower resistance and better absorption of the excited electrons.

# **Q CELLS cell wiring**

2.5% more power



The use of round wire enables reduced shadowing by 75 % for more output power.

# **Zero-Gap cell interconnection**

4% more power



The non-existent spaces between the individual cell rows ensure a higher cell density.



#### Hanwha Q CELLS GmbH

Sonnenallee 17-21, 06766, Bitterfeld-Wolfen, Germany

TEL +49(0)34946699 - 23222
FAX +49(0)34946699 - 23000
EMAIL sales@q-cells.com
WEB www.q-cells.com