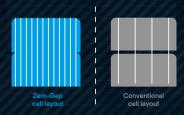

# **Zero-Gap cell interconnection**

4% more power

The non-existent spaces between the individual cell rows ensure a higher cell density.