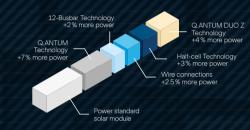

### The Q.ANTUM DUO Z effect

Power Comparison

## **Q.ANTUM Technology**

7% more power

Q.ANTUM combines the best characteristics of all cell technologies and thus achieves high performance values under real conditions at levelized costs of electricity.

# 12-Busbar Technology

2% more power

Reduced distance between the busbars for lower resistance and better absorption of the excited electrons.

# **Q CELLS cell wiring**

2.5% more power

The use of round wire enables reduced shadowing by 75 % for more output power.

# **Zero-Gap cell interconnection**

4% more power

The non-existent spaces between the individual cell rows ensure a higher cell density.