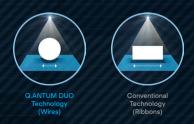

# **Q CELLS cell wiring**

2.5% more power

The use of round wire enables reduced shadowing by 75 % for more output power.